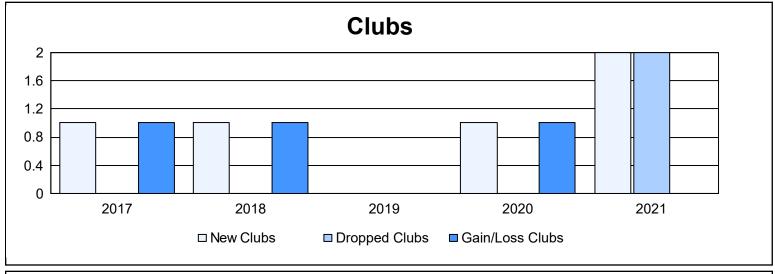

District A 12 As of June 2021 Cumulative

| Year      | New<br>Clubs | Dropped<br>Clubs | Gain/<br>Loss<br>Clubs | New<br>Members | Charter<br>Members | Reinstate<br>Members | Transfer<br>Members | Total<br>Member<br>Added | Total<br>Members<br>Dropped | Gain/<br>Loss<br>Members |
|-----------|--------------|------------------|------------------------|----------------|--------------------|----------------------|---------------------|--------------------------|-----------------------------|--------------------------|
| 2016-2017 | 1            | 0                | 1                      | 128            | 20                 | 3                    | 10                  | 161                      | 148                         | 13                       |
| 2017-2018 | 1            | 0                | 1                      | 111            | 24                 | 1                    | 16                  | 152                      | 149                         | 3                        |
| 2018-2019 | 0            | 0                | 0                      | 112            | 0                  | 7                    | 7                   | 126                      | 126                         | 0                        |
| 2019-2020 | 1            | 0                | 1                      | 60             | 35                 | 3                    | 10                  | 108                      | 138                         | -30                      |
| 2020-2021 | 2            | 2                | 0                      | 44             | 15                 | 4                    | 5                   | 68                       | 109                         | -41                      |
| Average   | 1            | 0                | 1                      | 91             | 19                 | 4                    | 10                  | 123                      | 134                         | -11                      |